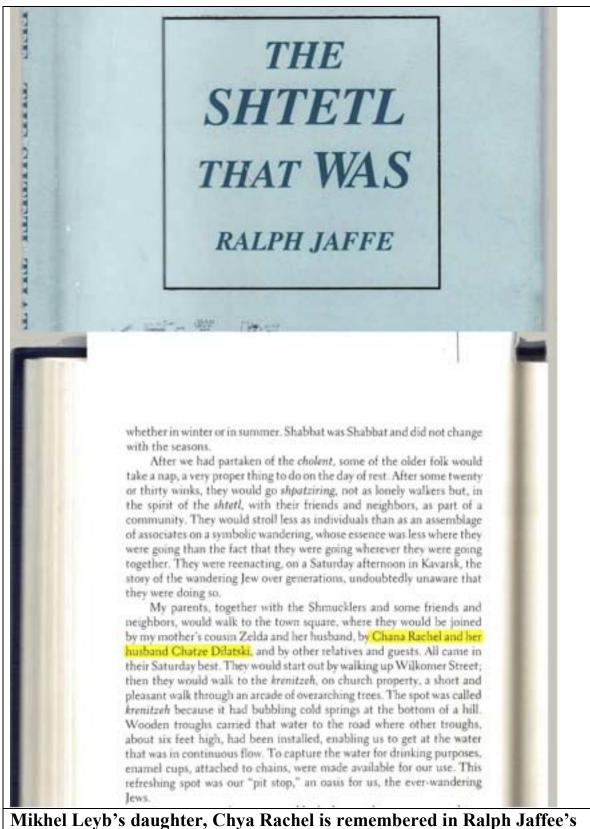

This record indicates that Mikhel Leyb was in Balninkai in 1881 and in 1892. This next excerpt comes from a book that John Singer found. The author talks about the celebration of Shabbat and speaks of Chana Rachel, the oldest daughter of Mikhel Leyb and Pearl Dorf.

book which speaks of his family spending Shabbat with their family.