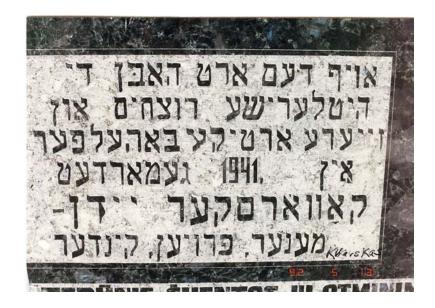

Old maps with towns in Lithuania the family lived in or near.

Mikhel Levh and Family Rits and Piece of Information: 11/22/09

There are the remains of a Jewish cemetery in Kvaraskas. This is a memorial that was erected for the Jewish residents that were killed there. (taken by Phillip Bennett)